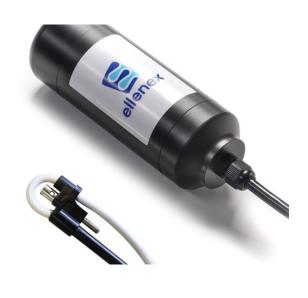

### Other key products:

PTS2

for pipeline pressure and tank level monitoring

PLS2

for precision level monitoring

TTS2

for water temperature monitoring FMS2

for water usage checking