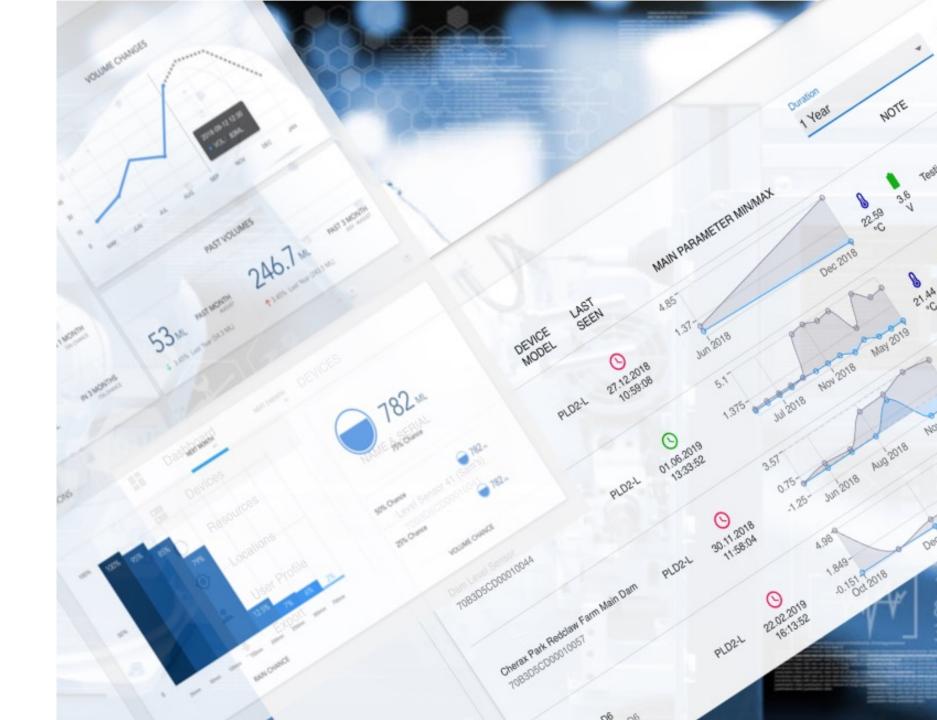

# ellenex software platform

Designed for enterprise
Role-based access control
API-first
Simple and scalable
Custom workflow engine
Custom device parameters
Multi-channel alerting
BMS system integratable