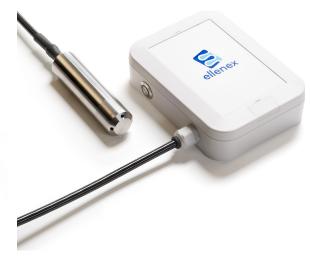

### Other key products:

PTS2

for pipeline pressure and tank level monitoring

PLS2

for precision level monitoring

TTS2

for water temperature monitoring FMS2

for water usage checking